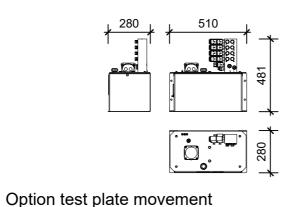

More options see. page 2 Please note:

Dimensions of the installation tub see foundation plan F263.

This must be exactly horizontal with a max. permissible deviation of ± 2 mm and set to FFL and formfitted concreted in.

### Arrangement options:

- 1) in wall niche 85 x 75 x 50 cm (default)
- 2) directly in the pit with sufficient pit width. Laying the hydraulic hoses in the Empty pipe  $\varnothing$  150 or in the recessed cable duct 150 x 100 mm with cover.
- 3) at the end of the pit under the stairs. Recommendable up to 6 m distance. Laying the hydraulic lines on the surface along the pit wall.