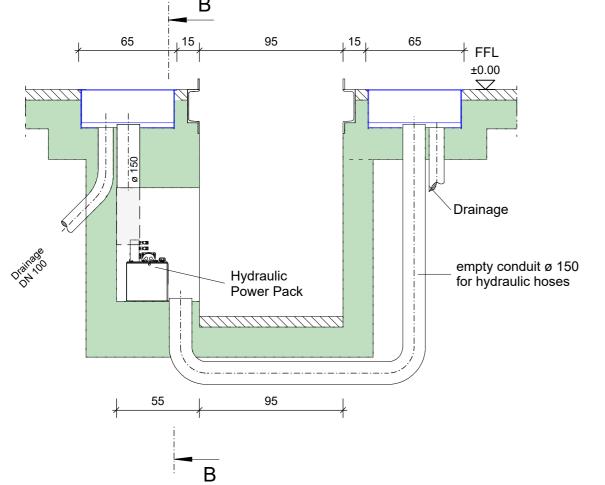

## Section A - A Section B - B В 95

## ±0.00 Pit deflector Installation tub ф-Supply **Connection Box** Hydraulic power pack (Default) Standard position of Aggregate and Switch cabinet. ø 150

material.

More options see. page 2 Please note:

Dimensions of the installation tub see foundation plan F263.

This must be exactly horizontal with a max. permissible deviation of ± 2 mm and set to FFL and formfitted concreted in.

If there is a pit deflector, this must be cut out over a length of 1 m in the area of the axle play tester (risk of crushing).

Provide power supply (on site) 5x2.5 mm<sup>2</sup>, 3x 400 V + N + PE; 16 A slow Lay cable to the hydraulic unit and let it protrude approx. 1m.

### Arrangement options:

- 1) in wall niche 85 x 75 x 50 cm (default)
- 2) directly in the pit with sufficient pit width. Laying the hydraulic hoses in the Empty pipe  $\varnothing$  150 or in the recessed cable duct 150 x 100 mm with cover.
- 3) at the end of the pit under the stairs. Recommendable up to 6 m distance. Laying the hydraulic lines on the surface along the pit wall.