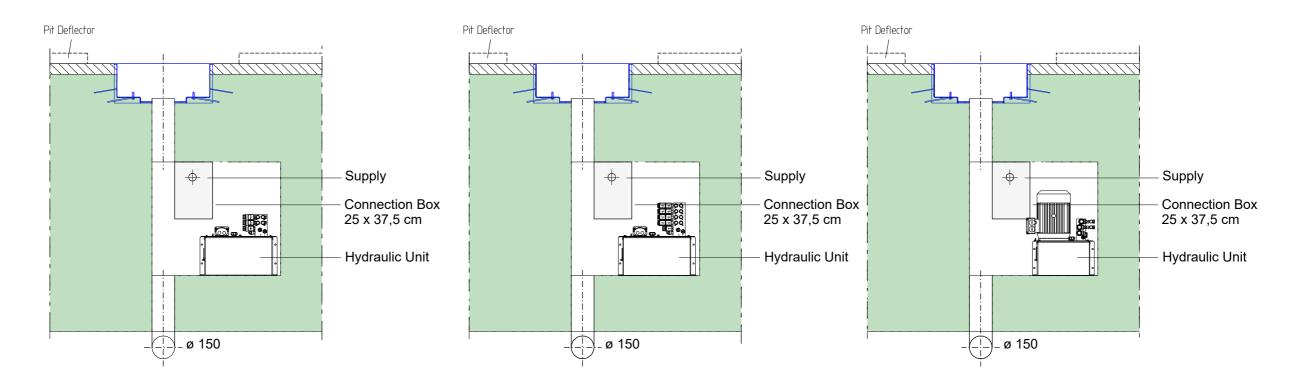

## ±0.00 Pit deflector Installation tub ф-Supply **Connection Box** Hydraulic power pack (Default) Standard position of Aggregate and Switch cabinet. ø 150

material.

If there is a pit deflector, this must be cut out over a length of 1 m in the area of the axle play tester (risk of crushing).

Provide power supply (on site) 5x2.5 mm<sup>2</sup>, 3x 400 V + N + PE; 16 A slow Lay cable to the hydraulic unit and let it protrude approx. 1m.

### Arrangement options:

- 1) in wall niche 85 x 75 x 50 cm (default)
- 2) directly in the pit with sufficient pit width. Laying the hydraulic hoses in the Empty pipe  $\varnothing$  150 or in the recessed cable duct 150 x 100 mm with cover.
- 3) at the end of the pit under the stairs. Recommendable up to 6 m distance. Laying the hydraulic lines on the surface along the pit wall.