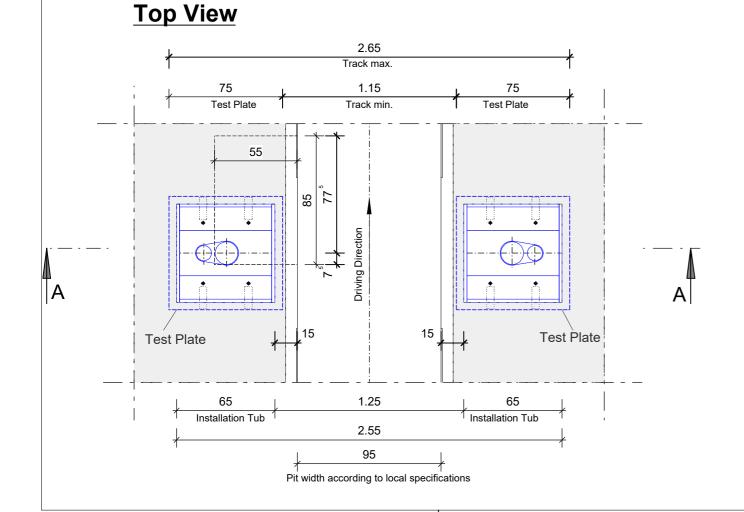

The drainage shown is a recommendation. Planning and execution according to on-site specifications.

The arrangement of the axle play tester shown and the resulting dimensions are a recommendation. The dimensions for track max. and track min. must be checked in relation to the vehicle and can be adapted according to customer requirements. Fitting standard assembly

More options see. page 2 Please note:

Dimensions of the installation tub see foundation plan F263.

This must be exactly horizontal with a max. permissible deviation of ± 2 mm and set to FFL and formfitted concreted in.