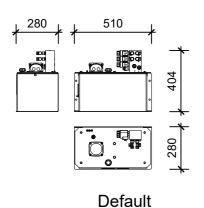

# **Hydraulic Power Packs**

85

Dimensions and arrangement see information on sheet 2

## **Hydraulic Units**

Dimensions in mm

Option: Over Oil Unit