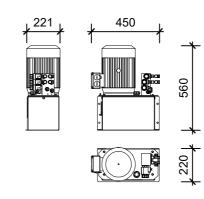

# **Hydraulic Power Packs**

85

Dimensions and arrangement see information on sheet 2

## **Hydraulic Units**

Dimensions in mm

Option: Over Oil Unit